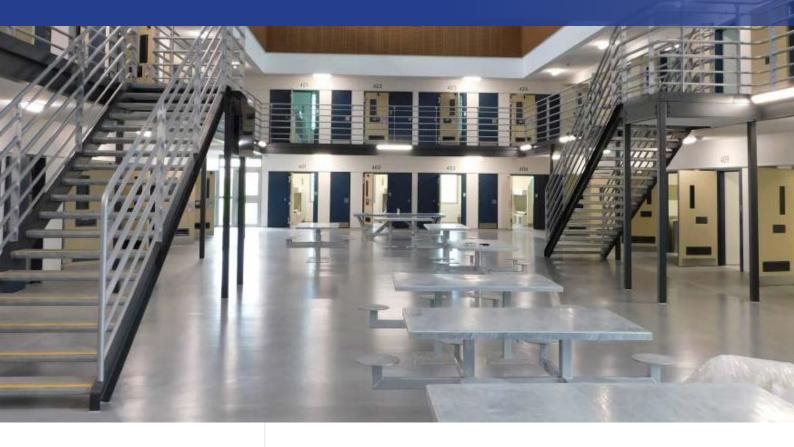

A successful program that supplied cells to Silverwater, Junee, Cessnock, and Kempsey.

Cells have 2 x designs a single bed and a double bed both with a shower and toilet.

They have a bunker light over each bench and 1 x ceiling light, 2 x double GPO's, also 2 x data points and a TV point in each cell.