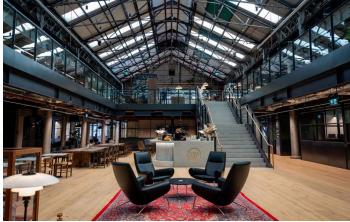

The existing building services serving the floor plate required modification to suit the design and construction of the new Work Club fit-out with exposed heritage beams and raised access flooring.

Locally and globally, Work Club work to cultivate success for all it's members by enabling an effortless transitioning between work life and leisure.

Work Club Office is a place imagination finds purpose and creativity takes on new forms. Work Club carefully curated environment, experiences and services to support business leaders, creators and innovators today and tomorrow.