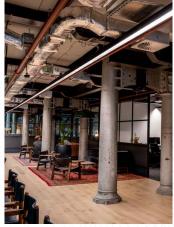

The existing building services serving the floor plate required modification to suit the design and construction of the new Work Club fit-out with exposed heritage beams and raised access flooring.

Locally and globally, Work Club work to cultivate success for all it's members by enabling an effortless transitioning between work life and leisure.

Work Club Office is a place imagination finds purpose and creativity takes on new forms. Work Club carefully curated environment, experiences and services to support business leaders, creators and innovators today and tomorrow.