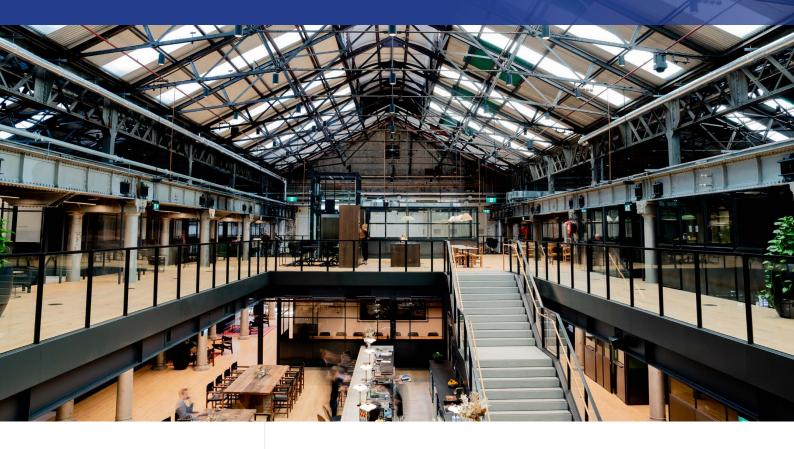

# Bays 5-7 North - Locomotive Street, Eveleigh, NSW **bradwell**

The existing building services serving the floor plate required modification to suit the design and construction of the new Work Club fit-out with exposed heritage beams and raised access flooring.

Locally and globally, Work Club work to cultivate success for all it's members by enabling an effortless transitioning between work life and leisure.

Work Club Office is a place imagination finds purpose and creativity takes on new forms. Work Club carefully curated environment, experiences and services to support business leaders, creators and innovators today and tomorrow.